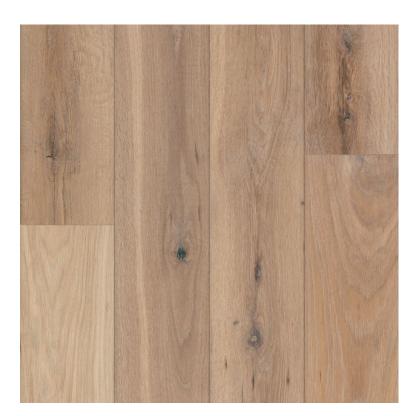

## 1105 Hyde St.





This Design Board is a evolving document. Frequently updated and shared through Google Documents (as a live/active link), it is intended to convey thoughts in an evolutionary manner. In the event of a conflict, this Design Board is subservient to a signed Spec Sheet or information sharing that takes place in CoConstruct. PDF versions of this Design Board shared now, or in the future, may not reflect current and/or final outcomes

### **Exterior Colors**





#### Interior Doors





Logan 2 Panel





Interior Door Hinges Schlage | Latitude | Matte Black



Interior Door Hinges Black

### General Flooring



Hardwood



Carpet



## Fireplaces



#### **Family Room Fireplace Inspo**



#### **Exterior Fireplace**



# General Lighting





### 1st Floor Powder





### Kitchen

























### Master Bath









## Bath 2 and 3









Pure White Quartz Countertop