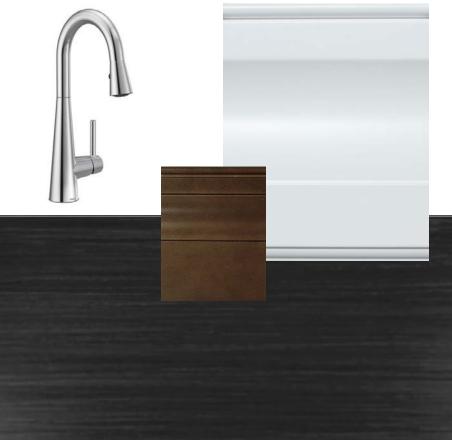

nts (as a live/active link), it is intended to convey thoughts in an evolutionary manner. In the event of a conflict, this Design Board is subservient to a signed Spec Sheet or information sharing that takes place in CoConstruct. PDF versions of this Design Board shared now, or in the future, may not reflect current and/or final outcomes

### **Exterior Colors**





#### Interior Doors





Logan 2 Panel





Interior Door Hinges Schlage | Latitude | Matte Black



Interior Door Hinges Black

### General Flooring



Hardwood



Carpet



## Fireplaces



#### **Family Room Fireplace Inspo**



#### **Exterior Fireplace**



# General Lighting





### 1st Floor Powder





### Kitchen

























### Master Bath









## Bath 2 and 3









Pure White Quartz Countertop