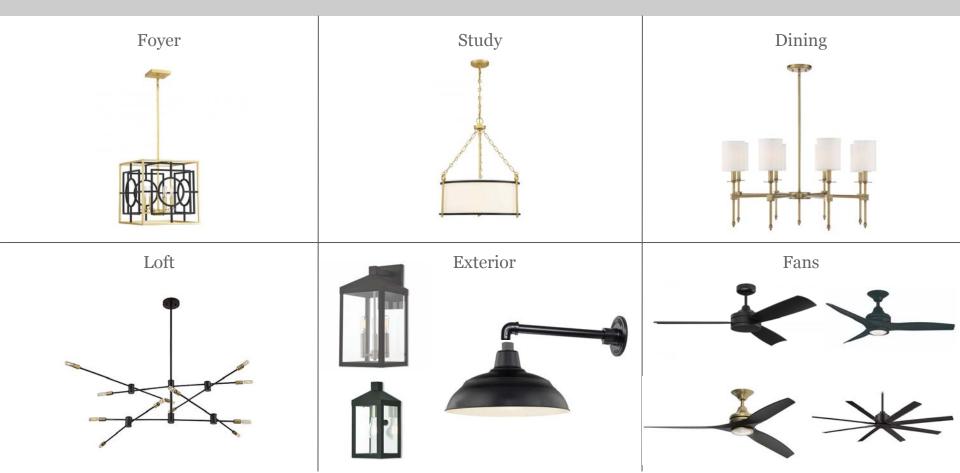

## 1105 Hyde St.





This Design Board is a evolving document. Frequently updated and shared through Google Documents (as a live/active link), it is intended to convey thoughts in an evolutionary manner. In the event of a conflict, this Design Board is subservient to a signed Spec Sheet or information sharing that takes place in CoConstruct. PDF versions of this Design Board shared now, or in the future, may not reflect current and/or final outcomes

### **Exterior Colors**





#### Interior Doors





Logan 2 Panel





Interior Door Hinges Schlage | Latitude | Matte Black



Interior Door Hinges Black

### General Flooring



Hardwood



Carpet



## Fireplaces



#### **Family Room Fireplace Inspo**



#### **Exterior Fireplace**



# General Lighting





### 1st Floor Powder





### Kitchen

























### Master Bath









## Bath 2 and 3









Pure White Quartz Countertop