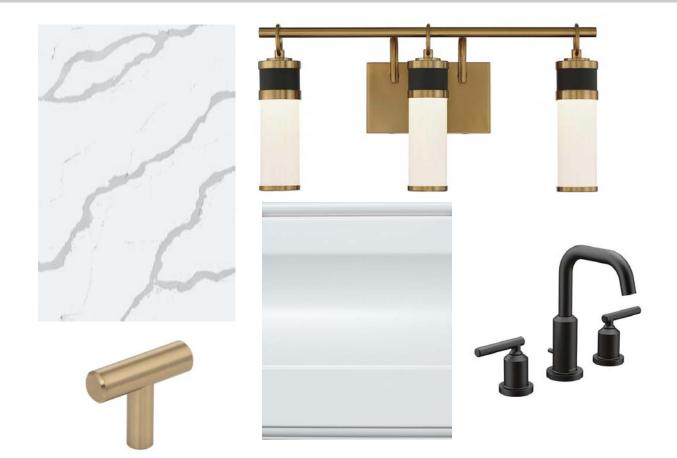

## 1105 Hyde St.





This Design Board is a evolving document. Frequently updated and shared through Google Documents (as a live/active link), it is intended to convey thoughts in an evolutionary manner. In the event of a conflict, this Design Board is subservient to a signed Spec Sheet or information sharing that takes place in CoConstruct. PDF versions of this Design Board shared now, or in the future, may not reflect current and/or final outcomes

### **Exterior Colors**





#### Interior Doors





Logan 2 Panel





Interior Door Hinges Schlage | Latitude | Matte Black



Interior Door Hinges Black

### General Flooring



Hardwood



Carpet



## Fireplaces



#### **Family Room Fireplace Inspo**



#### **Exterior Fireplace**



# General Lighting





### 1st Floor Powder





### Kitchen

























### Master Bath









## Bath 2 and 3









Pure White Quartz Countertop