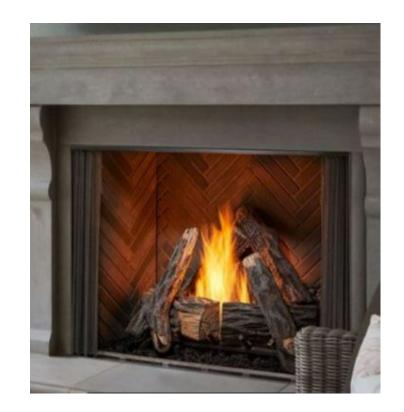

## 1105 Hyde St.





This Design Board is a evolving document. Frequently updated and shared through Google Documents (as a live/active link), it is intended to convey thoughts in an evolutionary manner. In the event of a conflict, this Design Board is subservient to a signed Spec Sheet or information sharing that takes place in CoConstruct. PDF versions of this Design Board shared now, or in the future, may not reflect current and/or final outcomes

### **Exterior Colors**





#### Interior Doors





Logan 2 Panel





Interior Door Hinges Schlage | Latitude | Matte Black



Interior Door Hinges Black

### General Flooring



Hardwood



Carpet



## Fireplaces



#### **Family Room Fireplace Inspo**



#### **Exterior Fireplace**



# General Lighting





### 1st Floor Powder





### Kitchen

























### Master Bath









## Bath 2 and 3









Pure White Quartz Countertop