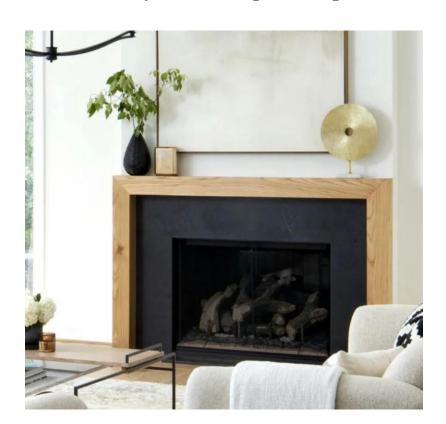

## 1105 Hyde St.





This Design Board is a evolving document. Frequently updated and shared through Google Documents (as a live/active link), it is intended to convey thoughts in an evolutionary manner. In the event of a conflict, this Design Board is subservient to a signed Spec Sheet or information sharing that takes place in CoConstruct. PDF versions of this Design Board shared now, or in the future, may not reflect current and/or final outcomes

### **Exterior Colors**





#### Interior Doors





Logan 2 Panel





Interior Door Hinges Schlage | Latitude | Matte Black



Interior Door Hinges Black

### General Flooring



Hardwood



Carpet



## Fireplaces



#### **Family Room Fireplace Inspo**



#### **Exterior Fireplace**



# General Lighting





### 1st Floor Powder





### Kitchen

























### Master Bath









## Bath 2 and 3









Pure White Quartz Countertop