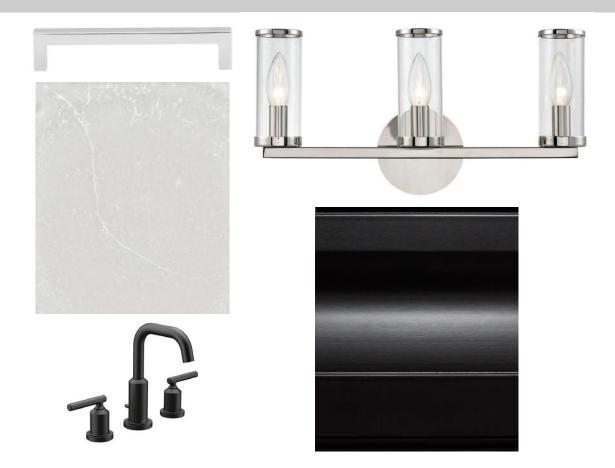

(as a live/active link), it is intended to convey thoughts in an evolutionary manner. In the event of a conflict, this Design Board is subservient to a signed Spec Sheet or information sharing that takes place in CoConstruct. PDF versions of this Design Board shared now, or in the future, may not reflect current and/or final outcomes

### **Exterior Colors**





#### Interior Doors





Logan 2 Panel





Interior Door Hinges Schlage | Latitude | Matte Black



Interior Door Hinges Black

### General Flooring



Hardwood



Carpet



## Fireplaces



#### **Family Room Fireplace Inspo**



#### **Exterior Fireplace**



# General Lighting





### 1st Floor Powder





### Kitchen

























### Master Bath









## Bath 2 and 3









Pure White Quartz Countertop