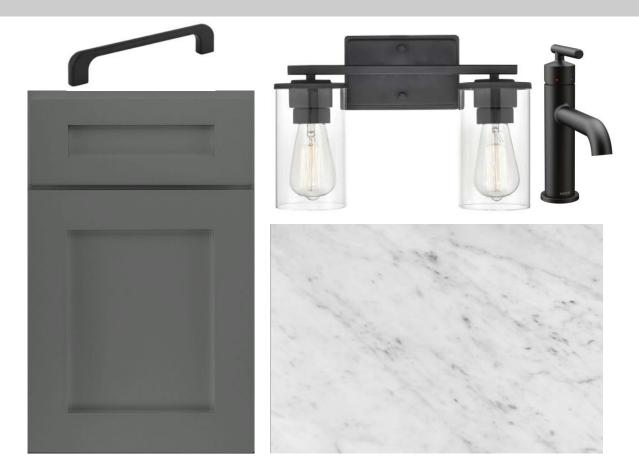

#### 2 Waterstone





This Design Board is a evolving document. Frequently updated and shared through Google Documents (as a live/active link), it is intended to convey thoughts in an evolutionary manner. In the event of a conflict, this Design Board is subservient to a signed Spec Sheet or information sharing that takes place in CoConstruct. PDF versions of this Design Board shared now, or in the future, may not reflect current and/or final outcomes

#### **Exterior Colors**





#### Interior Doors





#### General Flooring



Hardwood



Carpet



## Fireplaces



**Family Room** 





**Exterior - Back Porch** 





**Basement** 





# General Lighting





### 1st Floor Powder





### 2nd Floor Powder













### Master Bath



































# Basement General Lighting





### Basement Powder





### Basement Wet Bar