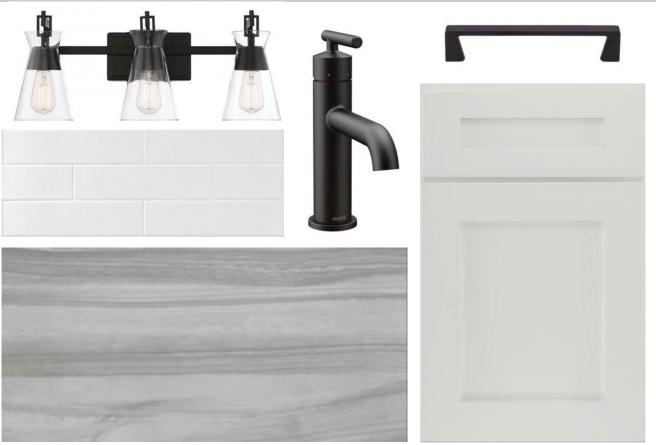

#### 2 Waterstone





This Design Board is a evolving document. Frequently updated and shared through Google Documents (as a live/active link), it is intended to convey thoughts in an evolutionary manner. In the event of a conflict, this Design Board is subservient to a signed Spec Sheet or information sharing that takes place in CoConstruct. PDF versions of this Design Board shared now, or in the future, may not reflect current and/or final outcomes

#### **Exterior Colors**





#### Interior Doors





#### General Flooring



Hardwood



Carpet



## Fireplaces



**Family Room** 





**Exterior - Back Porch** 





**Basement** 





# General Lighting





### 1st Floor Powder





### 2nd Floor Powder













### Master Bath



































# Basement General Lighting





### Basement Powder





### Basement Wet Bar