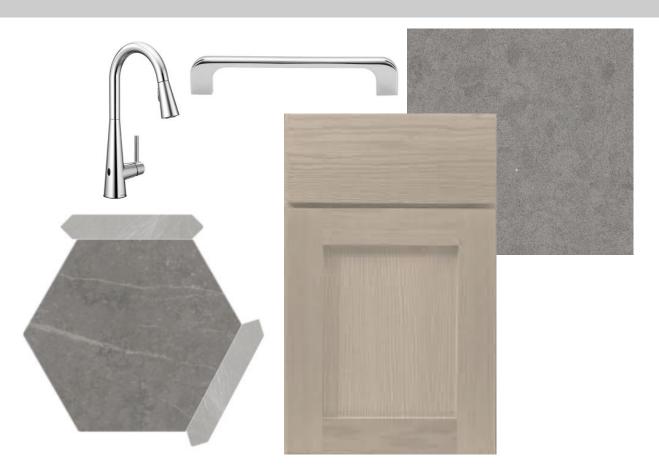

#### 2 Waterstone





This Design Board is a evolving document. Frequently updated and shared through Google Documents (as a live/active link), it is intended to convey thoughts in an evolutionary manner. In the event of a conflict, this Design Board is subservient to a signed Spec Sheet or information sharing that takes place in CoConstruct. PDF versions of this Design Board shared now, or in the future, may not reflect current and/or final outcomes

#### **Exterior Colors**





#### Interior Doors





#### General Flooring



Hardwood



Carpet



## Fireplaces



**Family Room** 





**Exterior - Back Porch** 





**Basement** 





# General Lighting





### 1st Floor Powder





### 2nd Floor Powder













### Master Bath



































# Basement General Lighting





### Basement Powder





### Basement Wet Bar