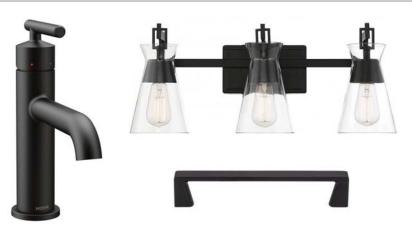

#### 2 Waterstone





This Design Board is a evolving document. Frequently updated and shared through Google Documents (as a live/active link), it is intended to convey thoughts in an evolutionary manner. In the event of a conflict, this Design Board is subservient to a signed Spec Sheet or information sharing that takes place in CoConstruct. PDF versions of this Design Board shared now, or in the future, may not reflect current and/or final outcomes

#### **Exterior Colors**





#### Interior Doors





#### General Flooring



Hardwood



Carpet



## Fireplaces



**Family Room** 





**Exterior - Back Porch** 





**Basement** 





# General Lighting





### 1st Floor Powder





### 2nd Floor Powder













### Master Bath



































# Basement General Lighting





### Basement Powder





### Basement Wet Bar