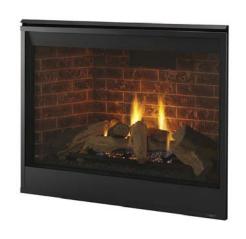

#### 2 Waterstone





This Design Board is a evolving document. Frequently updated and shared through Google Documents (as a live/active link), it is intended to convey thoughts in an evolutionary manner. In the event of a conflict, this Design Board is subservient to a signed Spec Sheet or information sharing that takes place in CoConstruct. PDF versions of this Design Board shared now, or in the future, may not reflect current and/or final outcomes

#### **Exterior Colors**





#### Interior Doors





#### General Flooring



Hardwood



Carpet



## Fireplaces



**Family Room** 





**Exterior - Back Porch** 





**Basement** 





# General Lighting





### 1st Floor Powder





### 2nd Floor Powder













### Master Bath



































# Basement General Lighting





### Basement Powder





### Basement Wet Bar