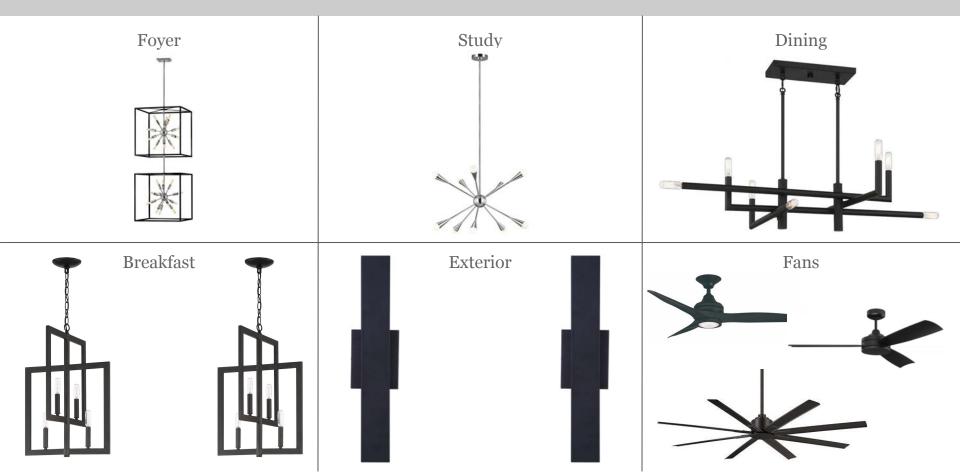

#### 2 Waterstone





This Design Board is a evolving document. Frequently updated and shared through Google Documents (as a live/active link), it is intended to convey thoughts in an evolutionary manner. In the event of a conflict, this Design Board is subservient to a signed Spec Sheet or information sharing that takes place in CoConstruct. PDF versions of this Design Board shared now, or in the future, may not reflect current and/or final outcomes

#### **Exterior Colors**





#### Interior Doors





#### General Flooring



Hardwood



Carpet



## Fireplaces



**Family Room** 





**Exterior - Back Porch** 





**Basement** 





# General Lighting





### 1st Floor Powder





### 2nd Floor Powder













### Master Bath



































# Basement General Lighting





### Basement Powder





### Basement Wet Bar