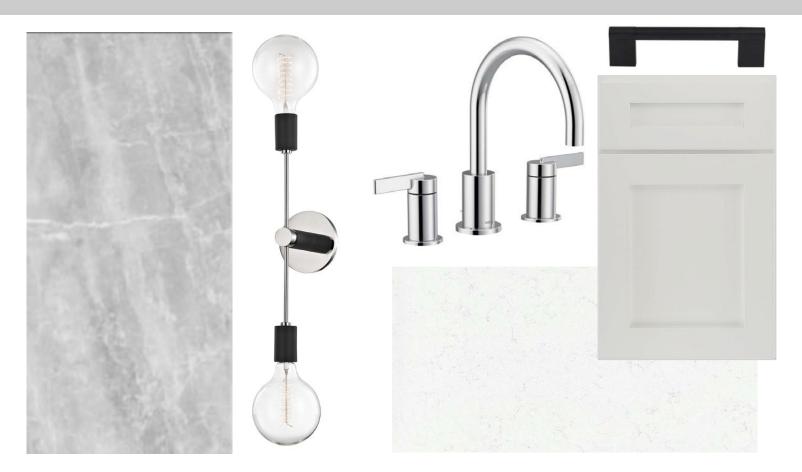

#### 2 Waterstone





This Design Board is a evolving document. Frequently updated and shared through Google Documents (as a live/active link), it is intended to convey thoughts in an evolutionary manner. In the event of a conflict, this Design Board is subservient to a signed Spec Sheet or information sharing that takes place in CoConstruct. PDF versions of this Design Board shared now, or in the future, may not reflect current and/or final outcomes

#### **Exterior Colors**





#### Interior Doors





#### General Flooring



Hardwood



Carpet



## Fireplaces



**Family Room** 





**Exterior - Back Porch** 





**Basement** 





# General Lighting





### 1st Floor Powder





### 2nd Floor Powder













### Master Bath



































# Basement General Lighting





### Basement Powder





### Basement Wet Bar