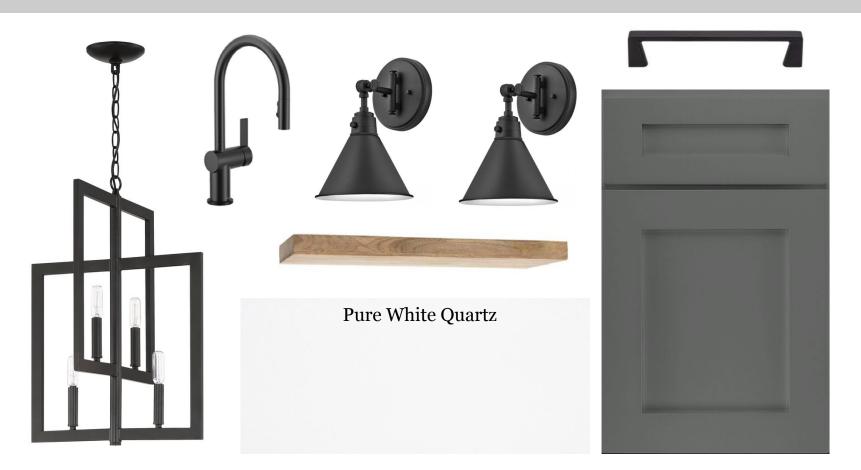

#### 2 Waterstone





This Design Board is a evolving document. Frequently updated and shared through Google Documents (as a live/active link), it is intended to convey thoughts in an evolutionary manner. In the event of a conflict, this Design Board is subservient to a signed Spec Sheet or information sharing that takes place in CoConstruct. PDF versions of this Design Board shared now, or in the future, may not reflect current and/or final outcomes

#### **Exterior Colors**





#### Interior Doors





#### General Flooring



Hardwood



Carpet



## Fireplaces



**Family Room** 





**Exterior - Back Porch** 





**Basement** 





# General Lighting





### 1st Floor Powder





### 2nd Floor Powder













### Master Bath



































# Basement General Lighting





### Basement Powder





### Basement Wet Bar