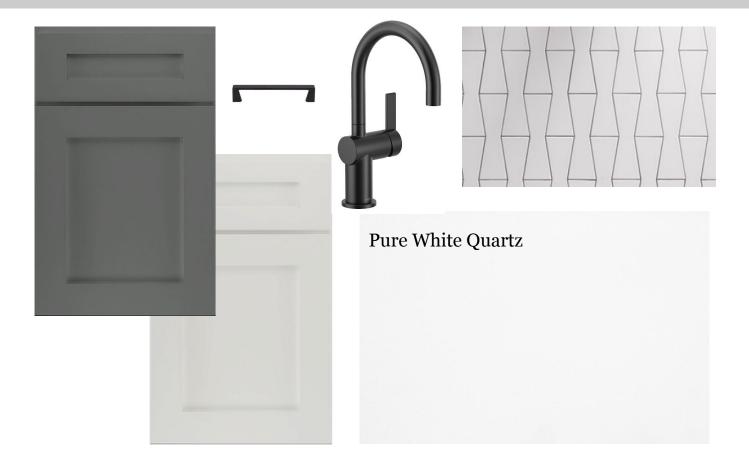

#### 2 Waterstone





This Design Board is a evolving document. Frequently updated and shared through Google Documents (as a live/active link), it is intended to convey thoughts in an evolutionary manner. In the event of a conflict, this Design Board is subservient to a signed Spec Sheet or information sharing that takes place in CoConstruct. PDF versions of this Design Board shared now, or in the future, may not reflect current and/or final outcomes

#### **Exterior Colors**





#### Interior Doors





#### General Flooring



Hardwood



Carpet



## Fireplaces



**Family Room** 





**Exterior - Back Porch** 





**Basement** 





# General Lighting





### 1st Floor Powder





### 2nd Floor Powder













### Master Bath



































# Basement General Lighting





### Basement Powder





### Basement Wet Bar