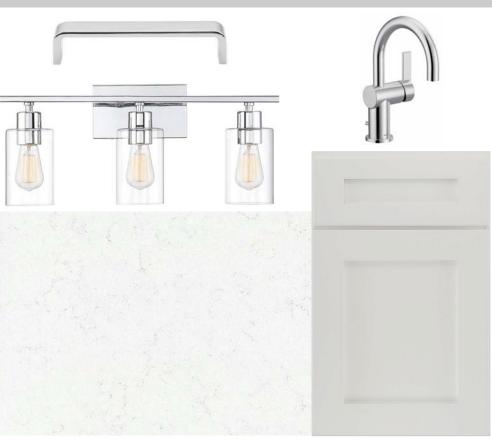

#### 2 Waterstone





This Design Board is a evolving document. Frequently updated and shared through Google Documents (as a live/active link), it is intended to convey thoughts in an evolutionary manner. In the event of a conflict, this Design Board is subservient to a signed Spec Sheet or information sharing that takes place in CoConstruct. PDF versions of this Design Board shared now, or in the future, may not reflect current and/or final outcomes

#### **Exterior Colors**





#### Interior Doors





#### General Flooring



Hardwood



Carpet



## Fireplaces



**Family Room** 





**Exterior - Back Porch** 





**Basement** 





# General Lighting





### 1st Floor Powder





### 2nd Floor Powder













### Master Bath



































# Basement General Lighting





### Basement Powder





### Basement Wet Bar