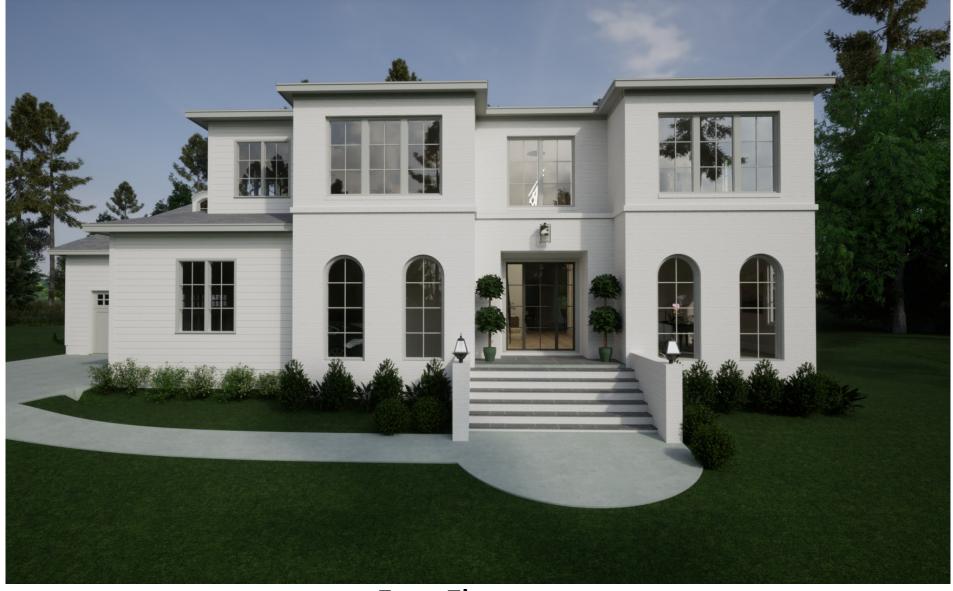

# Plan No. M122-23

## **Front Elevation**

#### ©2023 McMillan Design

TEMPORARY BROCHURE ONLY, MAY NOT REFLECT ACTUAL CHARACTERISTICS OF FINISHED HOME. FLOOR PLANS ARE SHOWN ONLY FOR DISPLAY PURPOSES. WINDOW SIZES AND LOCATIONS, ROOM SIZES, AND DIMENSIONS ARE APPROXIMATE AND MAY VARY, PRICES AND FEATURES SUBJECT TO CHANGE WITHOUT NOTICE. PLEASE CONSULT SALES COUNSELOR FOR DESIGN UPDATES.

## McMillan Design

847 Wake Forest Business Park, Suite 102 Wake Forest, NC 27587 919.263.1509

www.mcmillan-design.com

| FLOOR AREA:         |       |      |
|---------------------|-------|------|
| FIRST FLOOR HTD. =  | 2,541 | S.F. |
| SECOND FLOOR HTD. = | 2,050 | S.F. |
| TOTAL HEATED AREA = | 4,591 | S.F. |
| GARAGE =            | 1,092 | S.F. |
|                     |       |      |