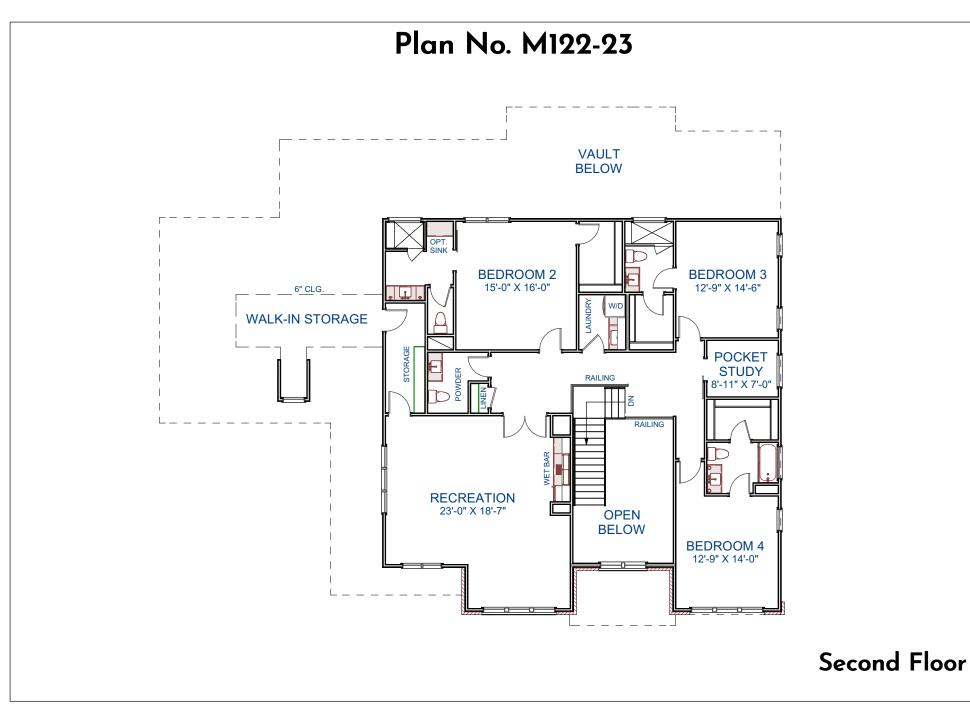

### ©2023 McMillan Design

TEMPORARY BROCHURE ONLY, MAY NOT REFLECT ACTUAL CHARACTERISTICS OF FINISHED HOME. FLOOR PLANS ARE SHOWN ONLY FOR DISPLAY PURPOSES. WINDOW SIZES AND LOCATIONS, ROOM SIZES, AND DIMENSIONS ARE APPROXIMATE AND MAY VARY, PRICES AND FEATURES SUBJECT TO CHANGE WITHOUT NOTICE. PLEASE CONSULT SALES COUNSELOR FOR DESIGN UPDATES.

### McMillan Design

847 Wake Forest Business Park, Suite 102 Wake Forest, NC 27587 919.263.1509

www.mcmillan-design.com

| 2,541 | S.F.           |
|-------|----------------|
| 2,050 | S.F.           |
| 4,591 | S.F.           |
| 1,092 | S.F.           |
|       | 2,050<br>4,591 |