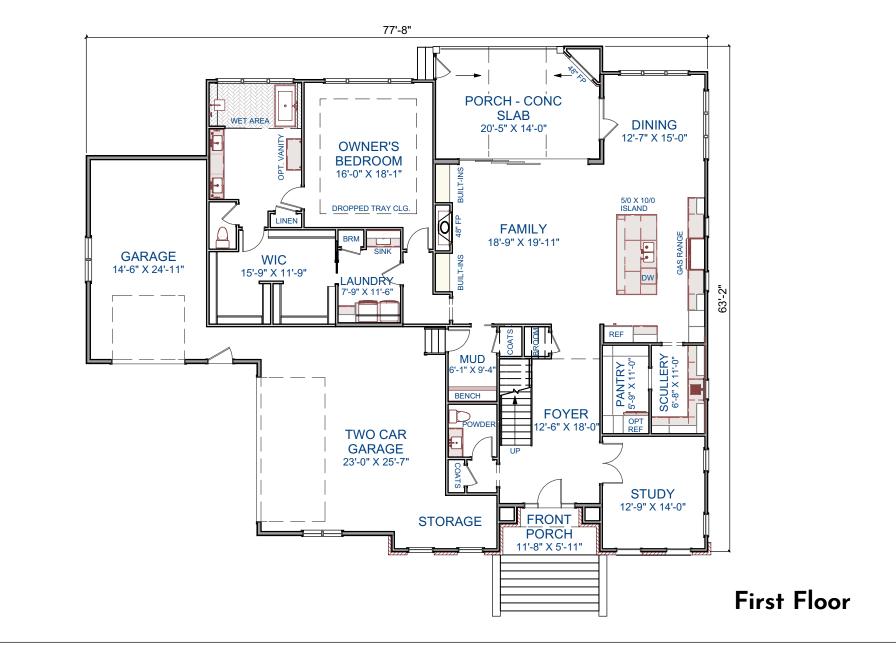

## Plan No. M122-23

#### ©2023 McMillan Design

TEMPORARY BROCHURE ONLY, MAY NOT REFLECT ACTUAL CHARACTERISTICS OF FINISHED HOME. FLOOR PLANS ARE SHOWN ONLY FOR DISPLAY PURPOSES. WINDOW SIZES AND LOCATIONS, ROOM SIZES, AND DIMENSIONS ARE APPROXIMATE AND MAY VARY, PRICES AND FEATURES SUBJECT TO CHANGE WITHOUT NOTICE. PLEASE CONSULT SALES COUNSELOR FOR DESIGN UPDATES.

### McMillan Design

847 Wake Forest Business Park, Suite 102 Wake Forest, NC 27587 919.263.1509 www.mcmillan-design.com

| FIRST FLOOR HTD. = 2,541 S.I  |  |
|-------------------------------|--|
|                               |  |
| SECOND FLOOR HTD. = 2,050 S.I |  |
| TOTAL HEATED AREA = 4,591 S.I |  |
| GARAGE = 1,092 S.I            |  |